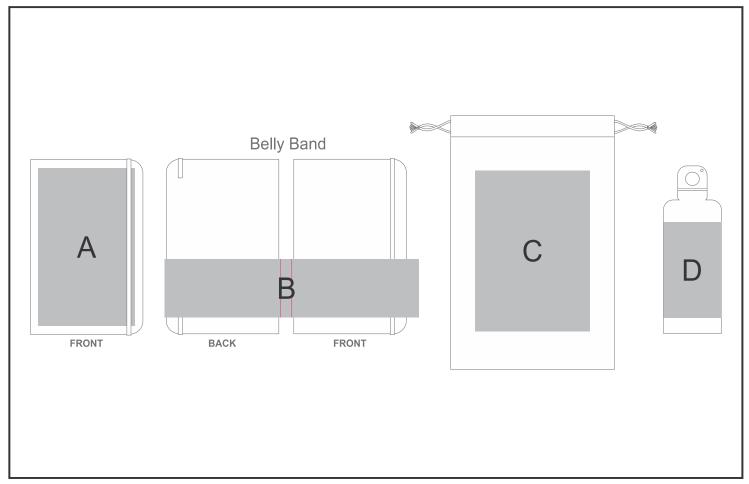

## **Branding Options:**

| Position | Branding Method (Branding Code) | No. of Colours | Dimension               |
|----------|---------------------------------|----------------|-------------------------|
| А        | Digital Direct Transfer (DDT-D) | Full Colour    | 74mm wide x 105mm high  |
| А        | Digital Direct Transfer (DDT-A) | Full Colour    | 105mm wide x 148mm high |
| А        | Digital Direct Transfer (DDT-B) | Full Colour    | 120mm wide x 190mm high |
| А        | Screen Print (SB)               | 1 Colour       | 70mm wide x 160mm high  |
| Α        | Debossing (BOS-1)               | N/A            | 100mm wide x 160mm high |

| A | Foiling (FL)                    |             | 100mm wide x 160mm high |
|---|---------------------------------|-------------|-------------------------|
| А | Digital Dome Sticker (DB)       | Full Colour | -1mm wide x -1mm high   |
| А | Digital Dome Sticker (DC)       | Full Colour | -1mm wide x -1mm high   |
|   |                                 |             |                         |
| В | Belly Band A5 (BB-B)            | Full Colour | 333mm wide x 70mm high  |
|   |                                 |             |                         |
| С | Screen Print (SA)               | 2 Colours   | 120mm wide x 160mm high |
| С | Digital Direct Transfer (DDT-D) | Full Colour | 74mm wide x 105mm high  |
| С | Digital Direct Transfer (DDT-A) | Full Colour | 105mm wide x 148mm high |
| С | Digital Direct Transfer (DDT-B) | Full Colour | 140mm wide x 190mm high |
|   |                                 |             |                         |
| D | Laser Engraving (LB)            | N/A         | 33mm wide x 100mm high  |
| D | Screen Wrap (SW)                | 1 Colour    | 140mm wide x 90mm high  |
| D | Pad Printing (PC)               | 4 Colours   | 30mm wide x 60mm high   |
| D | Digital Print Drinkware (DP-C)  | Full Colour | 100mm wide x 80mm high  |
| D | Digital Print Drinkware (DP-D)  | Full Colour | 215mm wide x 95mm high  |